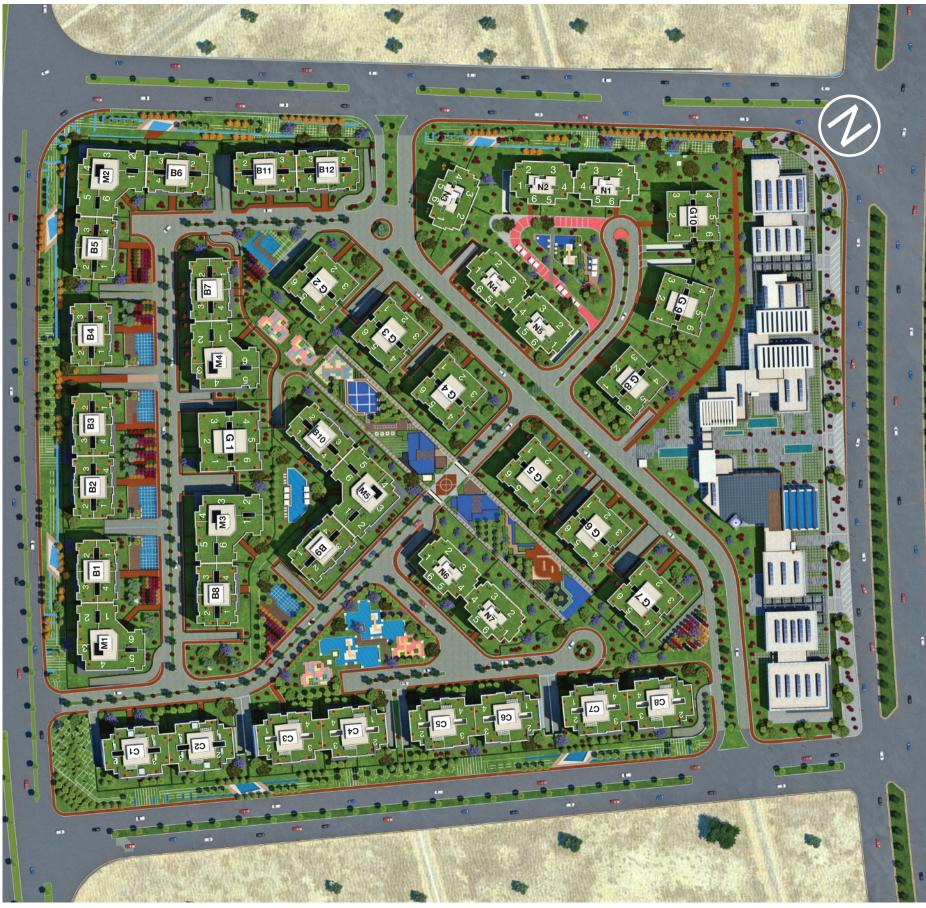

#### About The Project

PUKKA is our project in the new capital. The project is built on 41 acres. It consists of 42 buildings and 5 different types of units. Our ultra-modern architectural design will not only influence the way people live in our community, but the way Egyptians live too. What makes Pukka unique is the prime location, green areas, event lounge, swimming pools, clubhouse, solar system panels, pet care service, premium mall, health club, spa and a food court.