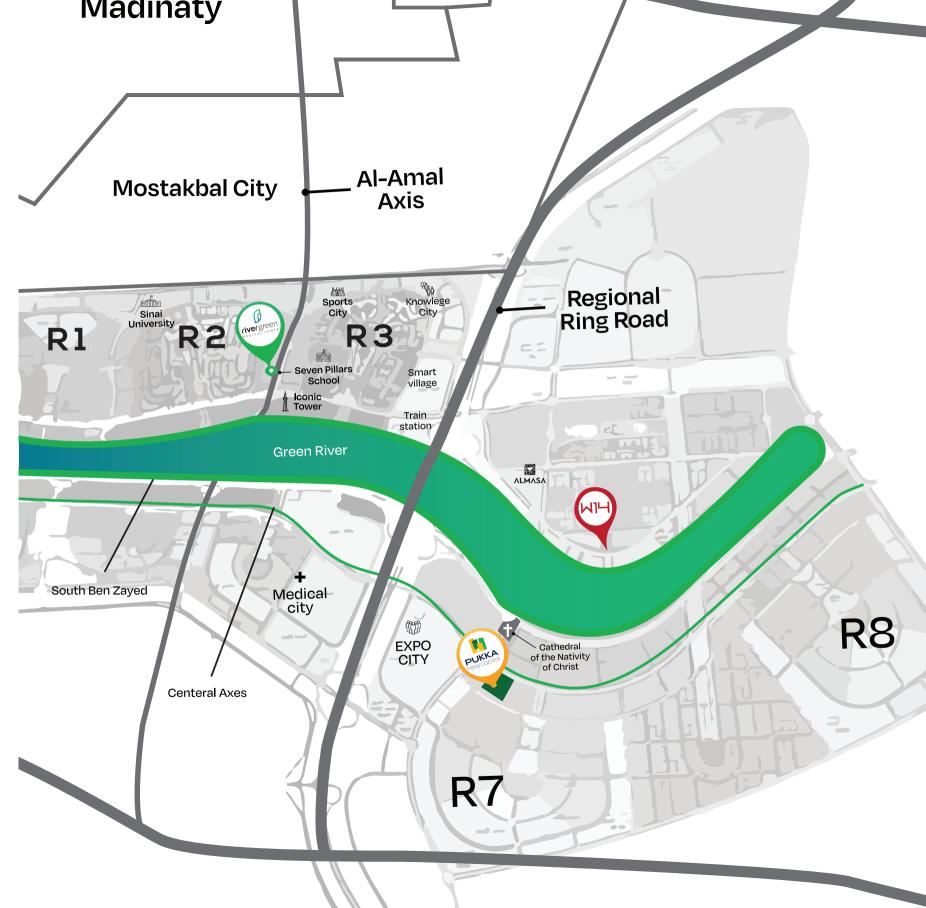

#### About The Project

PUKKA is our project in the new capital. The project is built on 41 acres. It consists of 42 buildings and 5 different types of units. Our ultra-modern architectural design will not only influence the way people live in our community, but the way Egyptians live too. What makes Pukka unique is the prime location, green areas, event lounge, swimming pools, clubhouse, solar system panels, pet care service, premium mall, health club, spa and a food court.