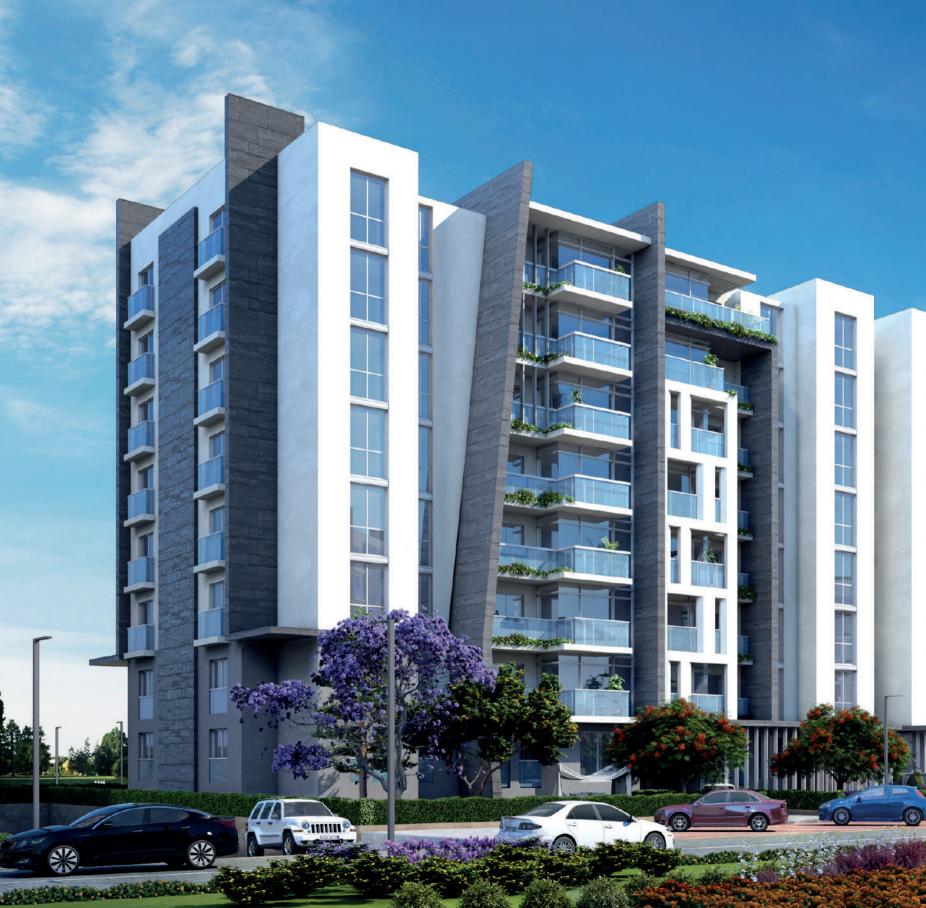

#### About The Project

PUKKA is our project in the new capital. The project is built on 41 acres. It consists of 42 buildings and 5 different types of units. Our ultra-modern architectural design will not only influence the way people live in our community, but the way Egyptians live too. What makes Pukka unique is the prime location, green areas, event lounge, swimming pools, clubhouse, solar system panels, pet care service, premium mall, health club, spa and a food court.