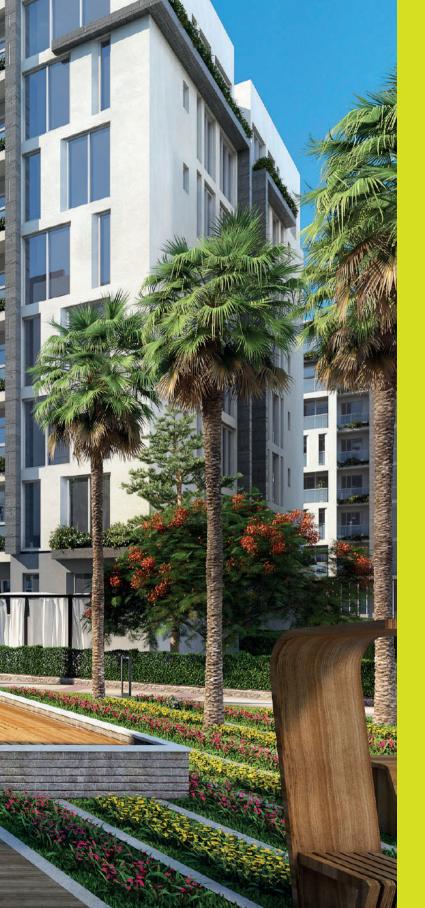

#### About The Project

PUKKA is our project in the new capital. The project is built on 41 acres. It consists of 42 buildings and 5 different types of units. Our ultra-modern architectural design will not only influence the way people live in our community, but the way Egyptians live too. What makes Pukka unique is the prime location, green areas, event lounge, swimming pools, clubhouse, solar system panels, pet care service, premium mall, health club, spa and a food court.