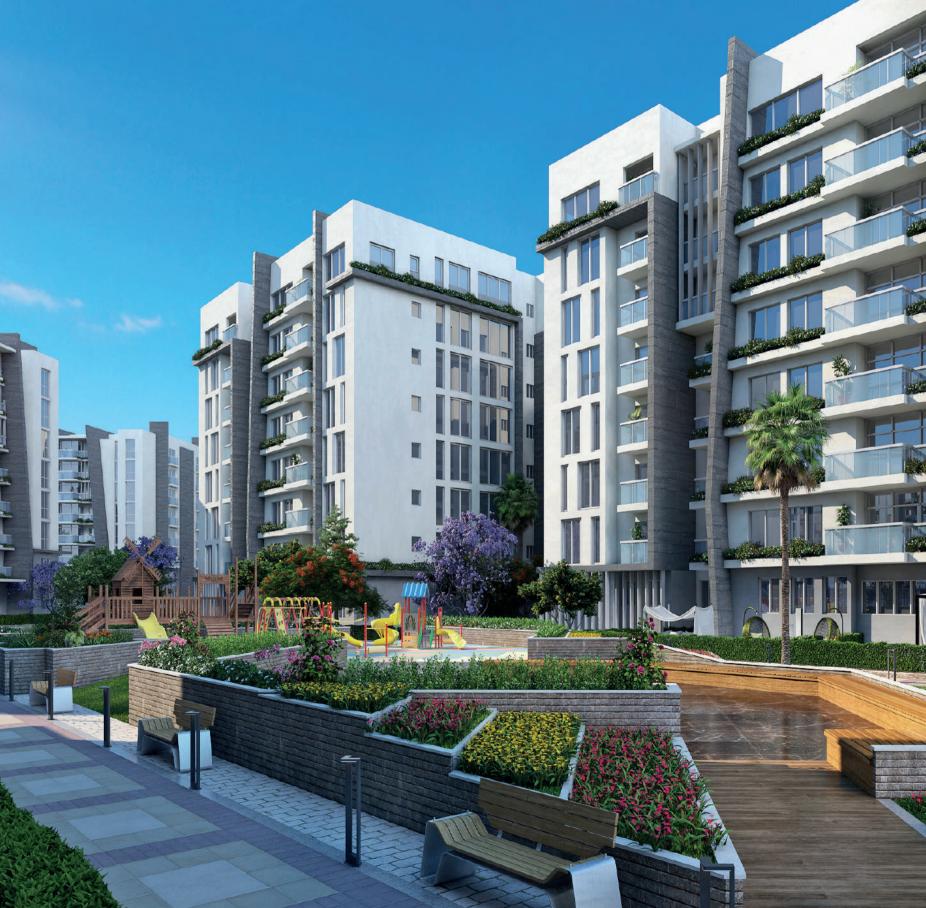

#### About The Project

PUKKA is our project in the new capital. The project is built on 41 acres. It consists of 42 buildings and 5 different types of units. Our ultra-modern architectural design will not only influence the way people live in our community, but the way Egyptians live too. What makes Pukka unique is the prime location, green areas, event lounge, swimming pools, clubhouse, solar system panels, pet care service, premium mall, health club, spa and a food court.