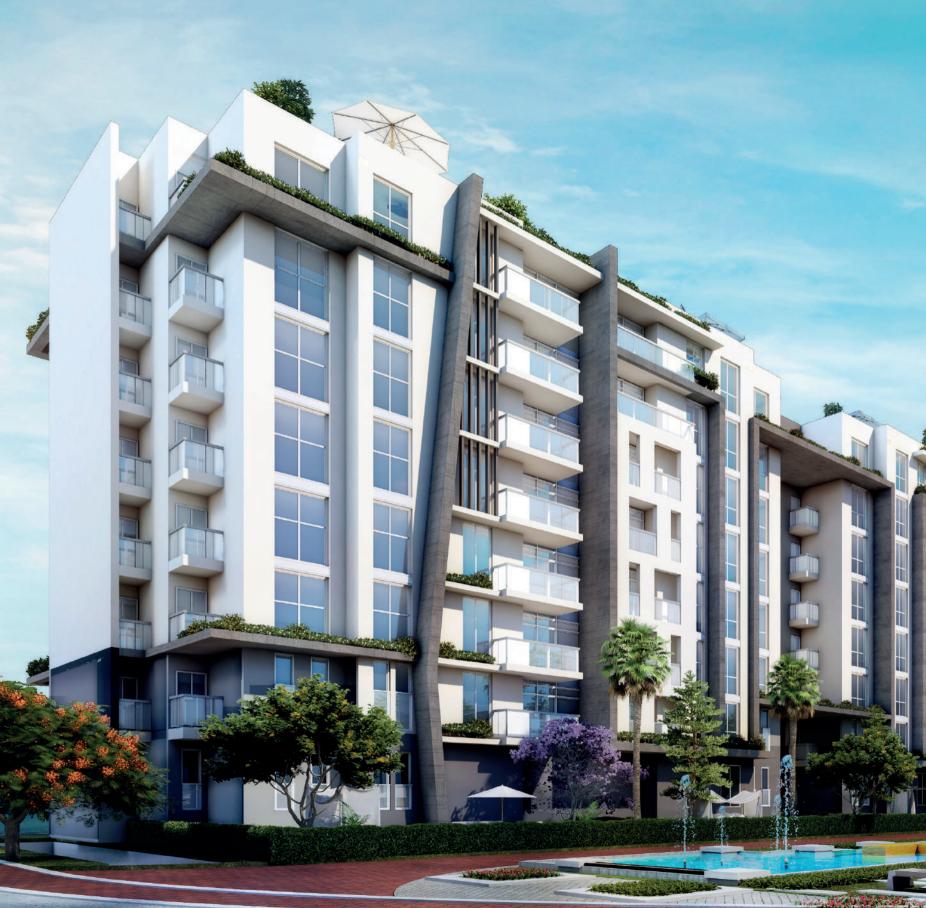

#### About The Project

PUKKA is our project in the new capital. The project is built on 41 acres. It consists of 42 buildings and 5 different types of units. Our ultra-modern architectural design will not only influence the way people live in our community, but the way Egyptians live too. What makes Pukka unique is the prime location, green areas, event lounge, swimming pools, clubhouse, solar system panels, pet care service, premium mall, health club, spa and a food court.