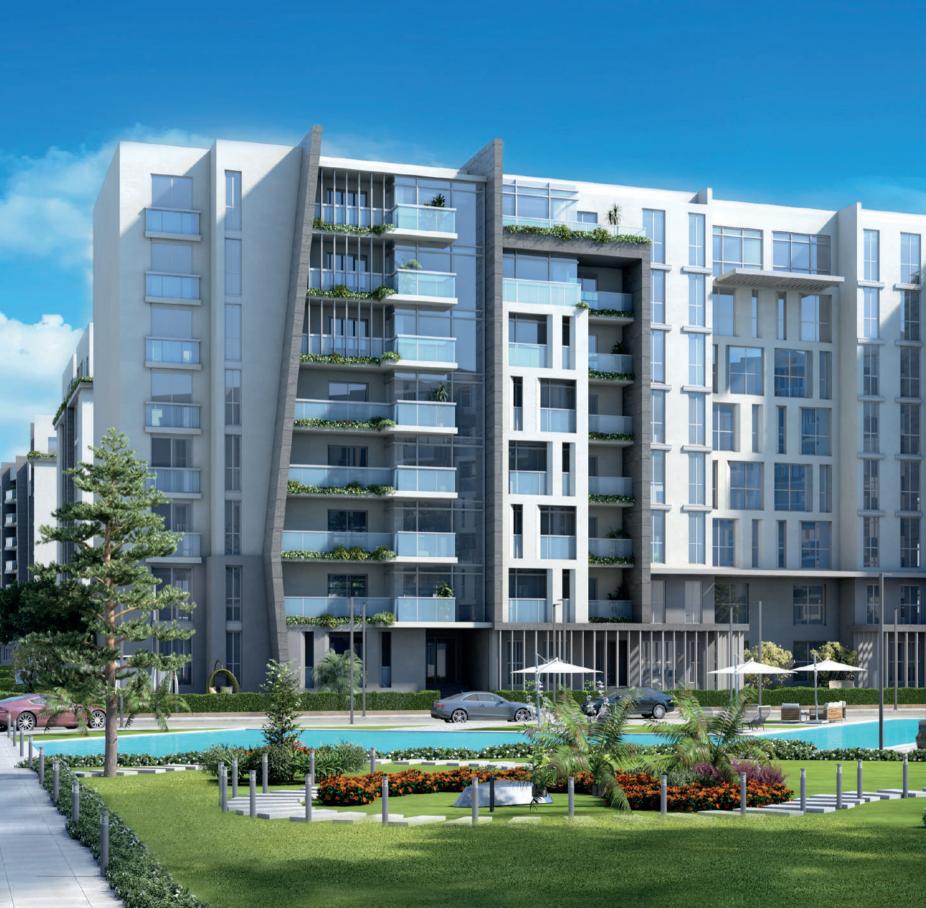

#### About The Project

PUKKA is our project in the new capital. The project is built on 41 acres. It consists of 42 buildings and 5 different types of units. Our ultra-modern architectural design will not only influence the way people live in our community, but the way Egyptians live too. What makes Pukka unique is the prime location, green areas, event lounge, swimming pools, clubhouse, solar system panels, pet care service, premium mall, health club, spa and a food court.