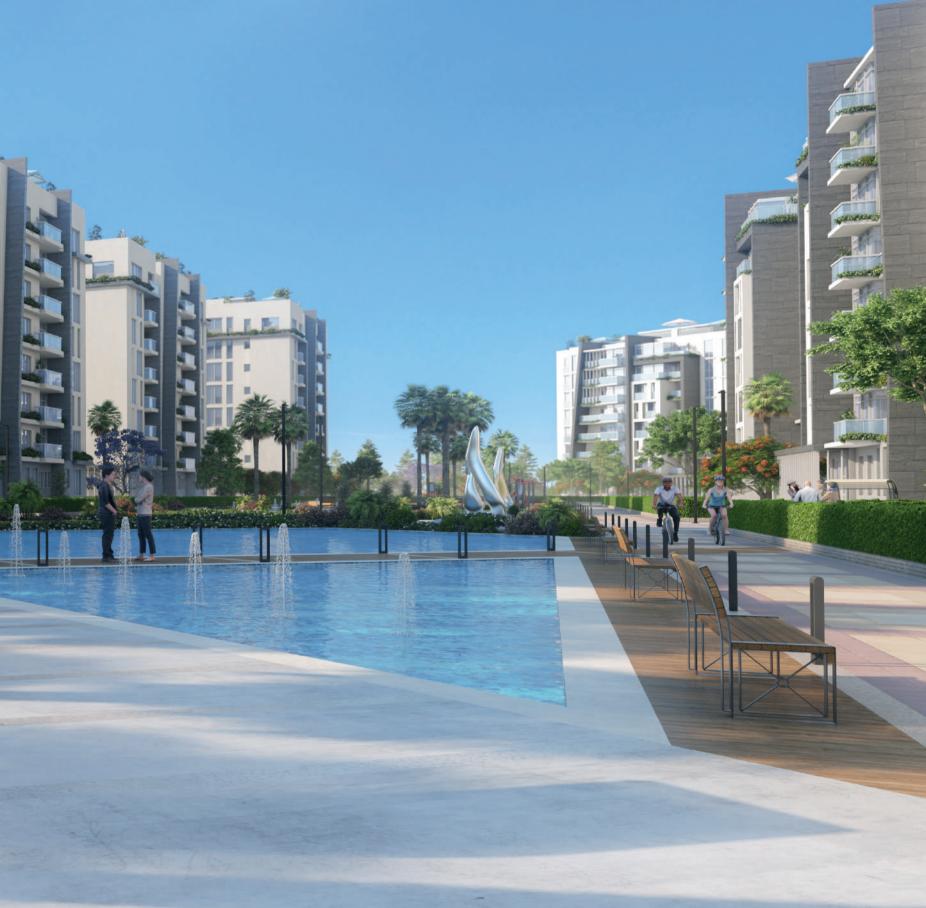

#### About The Project

PUKKA is our project in the new capital. The project is built on 41 acres. It consists of 42 buildings and 5 different types of units. Our ultra-modern architectural design will not only influence the way people live in our community, but the way Egyptians live too. What makes Pukka unique is the prime location, green areas, event lounge, swimming pools, clubhouse, solar system panels, pet care service, premium mall, health club, spa and a food court.