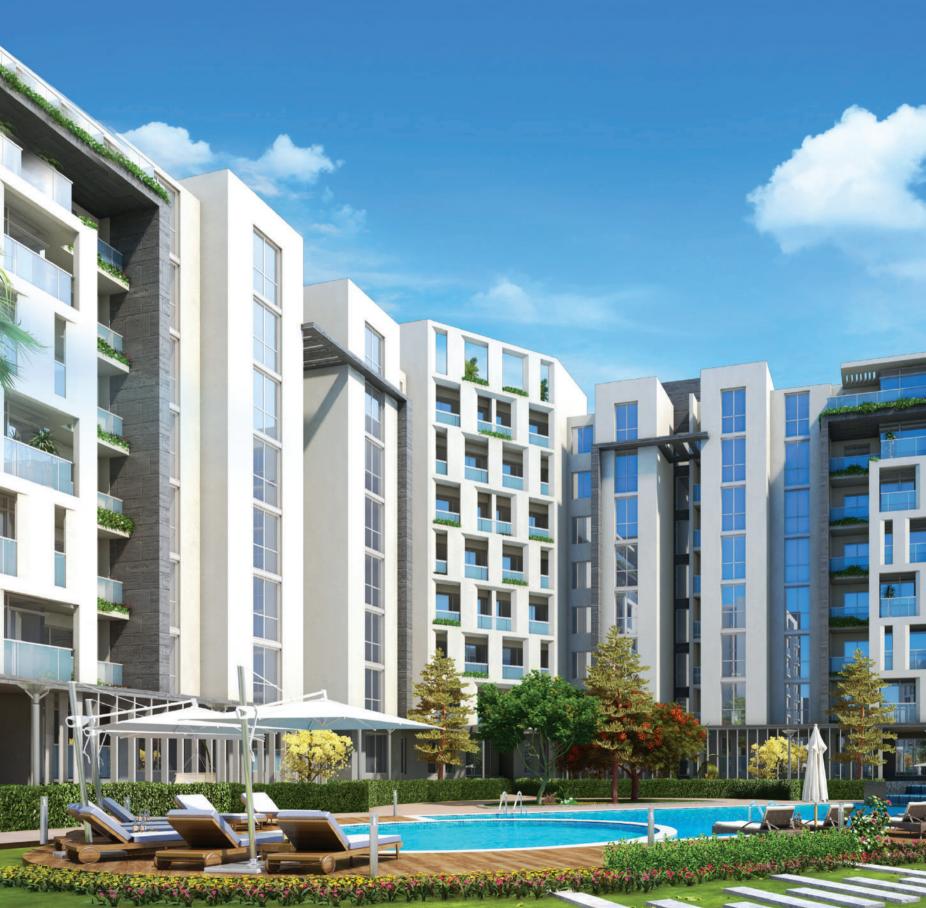

#### About The Project

PUKKA is our project in the new capital. The project is built on 41 acres. It consists of 42 buildings and 5 different types of units. Our ultra-modern architectural design will not only influence the way people live in our community, but the way Egyptians live too. What makes Pukka unique is the prime location, green areas, event lounge, swimming pools, clubhouse, solar system panels, pet care service, premium mall, health club, spa and a food court.